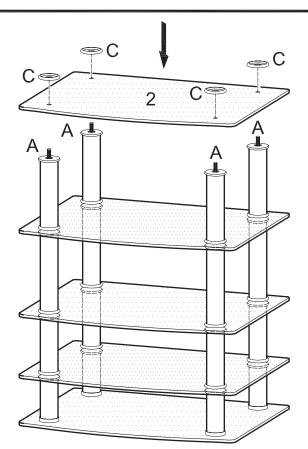

Step 17

Step 18

Screw cylinders (7) onto long rods (A). Note that cylinders (7) will fit snuggly inside the decorative rings placed in the previous step.

Step 19

Insert caps (D) into cylinders (7). Note that caps (D) may come pre-inserted into cylinders (7).

Step 20

Final Assembly